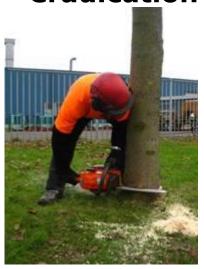

### Pine Wood Nematode (Bursaphelenchus xylophilus)

#### **OUTBREAK MANAGEMENT**

**Eradication approach = standard obligation** 

Containment = only if agreed at EU level

**Demarcated areas** 

- Infested zone
- Buffer zone

**EU** co-financing

### eradication

with EU co-financing