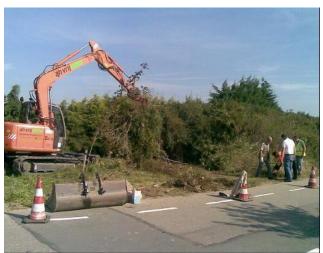

EU legal status
  - Regular surveys
  - Restrictions for movements into the PZ









#### **NOTIFICATION**

- For Q-pest + potential Q-pest
- by professional operators
- + competent authorities



where needed: assistance by EU Reference Labs







#### INFORMATION

 Relevant professional operators must be informed by the competent authority



- Public must be informed in case of priority pests
- EU list of all notifications public





#### SURVEILLANCE OF THE TERRITORY

- Multi-annual survey programme
- EU co-financing

**Epitrix** (potato flea beetle):









#### **OUTBREAK MANAGEMENT**

**Eradication approach = standard obligation** 

Containment = only if agreed at EU level

**Demarcated areas** 

- Infested zone
- Buffer zone



**EU** co-financing





### eradication







with EU co-financing





#### CRISIS PREPAREDNESS

- Contingency plans for priority pests
- Simulation exercises

Awareness campaigns



Pests and diseases can hide on plants.

Please do not bring home plants, seeds, fruit, vegetables or flowers.









Health and Consumers



- Registration of professional operators
- Regular controls



- Traceability of plants for planting at professional level
- Authorization to issue plant passports for internal movements







- PP = a standardised label accompanying regulated material moving within the EU or into a protected zone
- For all plants for planting, seeds, specified plants and plant products
- Issued by authorized operators
- Between professionals

Standardisation of format needed











#### EU logo to be added

| Declared name